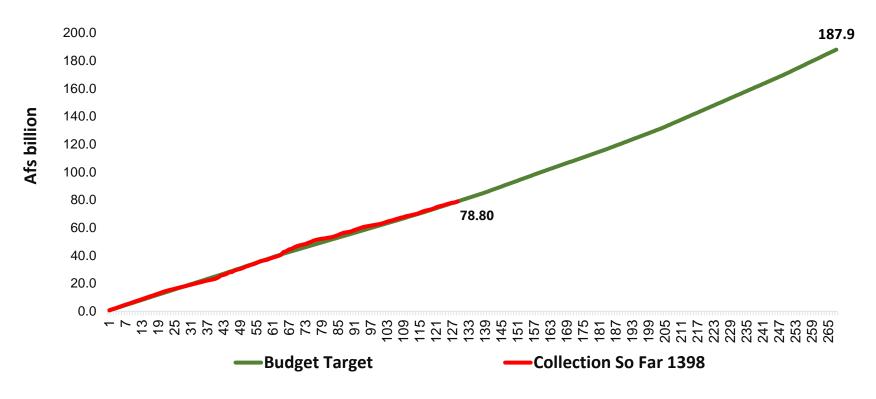

### **Total revenue collection to date**

Source: Afghanistan Financial Management Information System (AFMIS)

Budget target to date: Afs 79.0 billion;

Collection to date: Afs 78.80 billion;

**Collection is lower than the target by**: Afs – 1.16 billion.

Last year collection to date: Afs 79.74 billion.

### Revenue Forecast: Based on the five months' collection FY-1398

• Linear Trend: Afs 166.96 billion;

• **Growth Trend:** Afs 188.03 billion.

• Pattern: Afs 180.44 billion

|                |       |       | Actual |       |       |       |       | Fo    | recast |       |       |       |        |
|----------------|-------|-------|--------|-------|-------|-------|-------|-------|--------|-------|-------|-------|--------|
| Billion Afs    | Jad   | Dal   | Hou    | Ham   | Saw   | Jaw   | Sar   | Asa   | Sun    | Miz   | Aqr   | Qaw   | TOTAL  |
| Linear Trend   | 14.61 | 13.83 | 14.42  | 15.73 | 13.55 | 14.50 | 14.07 | 13.45 | 13.71  | 13.19 | 13.01 | 12.88 | 166.96 |
| Growth Trend   | 14.61 | 13.83 | 14.42  | 15.73 | 13.55 | 14.23 | 14.94 | 15.69 | 16.48  | 17.30 | 18.16 | 19.07 | 188.03 |
| Pattern        | 14.61 | 13.83 | 14.42  | 15.73 | 13.55 | 16.87 | 13.97 | 13.28 | 13.43  | 14.35 | 14.96 | 21.43 | 180.44 |
| Actual FY-1396 | 13.34 | 10.99 | 13.58  | 14.65 | 12.36 | 14.74 | 15.51 | 13.04 | 17.84  | 16.62 | 23.48 | 23.76 | 189.91 |