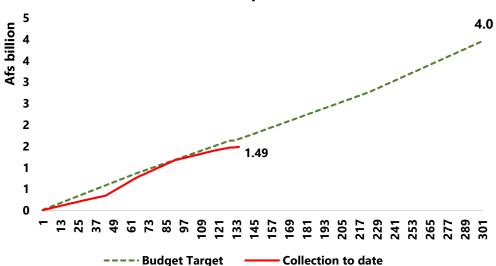

### **STO collection performance**

Source: Revenue Management Information System (RMIS)

**Budget Target to date:** Afs 1.67 billion;

Collection to date: Afs 1.49 billion;

**Collection is lower than the target by:** Afs -1.18 billion.

Last year collection to date: Afs 1.26 billion.

STO collection continued to underperform. As on average:

- Collection were lower than the target by Afs 0.84 billion over the last 6 years;
- The collection were lower than the target by Afs 0.36 billion over the last 3 years;
- Collections were not improved when compared to GDP.