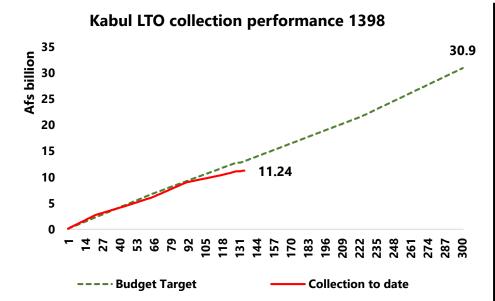

### LTO collection performance

Source: Revenue Management Information System (RMIS)

Budget target to date: Afs 13.04 billion;

Collection to date: Afs 11.24 billion;

Collection is lower than the target by: Afs -1.78 billion.

Last year collection to date: Afs 9.57 billion.

LTO continued to underperform on average by:

- Afs 1.2 billion over the last 6 years;
- Afs 600 million over the last 3 years;
- Collection remained stagnant when compared to GDP;
- LTO currently collects 28% of tax revenues against the international standard of 45%.