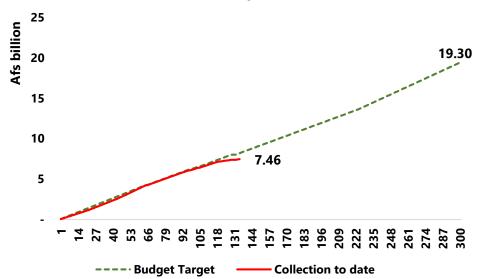

#### **Mustofiats' collection performance 1398**

Source: Revenue Management Information System (RMIS)

**Budget target to date:** Afs 8.20 billion;

Collection to date: Afs 7.46 billion;

**Collection is lower than the target by:** Afs – 0.74 billion.

Last year collection to date: Afs 7.75 billion.

Collection continued to underperform. As on average:

- Collection were than the target by Afs 0.73 billion over the last 6 years;
- The collection were lower than the target by Afs 0.56 billion over the last 3 years;
- Collections were not improved when compared to GDP.