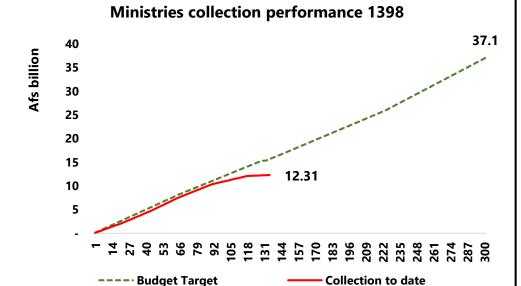

### **Ministries collection performance**

Source: Revenue Management Information System (RMIS)

Budget target to date: Afs 15.63.01 billion;

Collection to date: Afs 12.31 billion;

Collection is lower than the target by: Afs –3.32 billion.

Last year collection to date: Afs 14.08 billion.

Collections have significantly improved through Non-tax revenues. As on average:

- NTR exceeded the target by Afs 5.8 billion over the last 6 years;
- The target was exceeded by Afs 11.2 billion over the last 3 years;
- NTR collection doubled (1.6% to 3.2%) in the last 6 years when compared to GDP;
- Increasing NTRs reduces national assets, purchasing power, and increases burden on the general public.