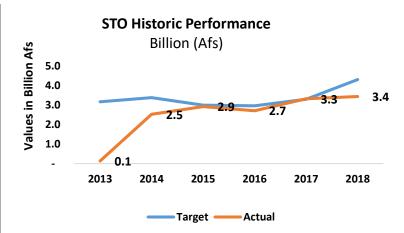

## **Agency performance since 2013**

Agency Performance as a percentage of GDP since