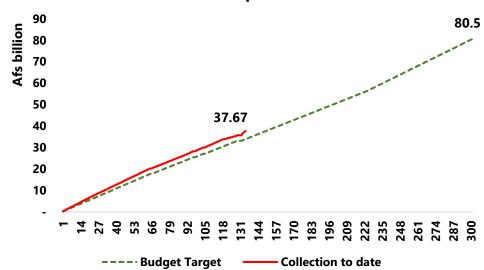

#### **Customs' collection performance 1398**

Source: Revenue Management Information System (RMIS)

Budget target to date: Afs 33.93 billion;

Collection to date: Afs 37.67 billion;

**Collection is higher than the target by**: Afs 3.74 billion.

Last year collection to date: Afs 33.98 billion.

Customs collection continued to underperform. As on average:

- Collection were than the target by Afs 7.9 billion over the last 6 years;
- The collections were lower than the target by Afs 5.9 billion over the last 3 years;
- Collections were not improved when compared to GDP.