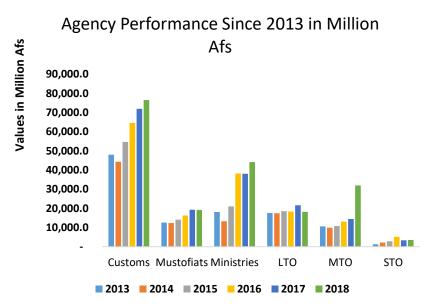

## **Agency performance since 2013**

Agency Performance as a percentage of GDP since