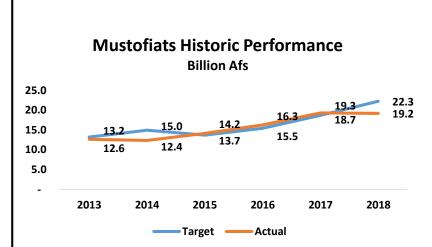

### **Mustofiats' collection performance**

#### **Mustofiats' collection performance 1398**

Source: Revenue Management Information System (RMIS)

**Budget target to date:** Afs 8.20 billion;

Collection to date: Afs 7.46 billion;

**Collection is lower than the target by:** Afs – 0.74 billion.

Last year collection to date: Afs 7.75 billion.

Collection continued to underperform. As on average:

- Collection were than the target by Afs 0.73 billion over the last 6 years;
- The collection were lower than the target by Afs 0.56 billion over the last 3 years;
- Collections were not improved when compared to GDP.