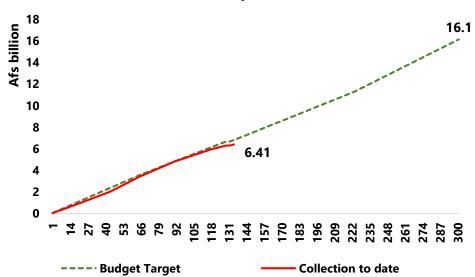

#### **Kabul MTO collection performance 1398**

Source: Revenue Management Information System (RMIS)

Budget target to date: Afs 6.81 billion;

Collection to date: Afs 6.41 billion;

Collection is lower than the target by: Afs -0.39 billion.

Last year collection to date: Afs 6.1 billion.

MTO collection continued to underperform. As on average:

- Collection were lower than the target by Afs 0.56 billion over the last 6 years;
- The collection were lower than the target by Afs 0.89 billion over the last 3 years;
- Collections were not improved when compared to GDP.