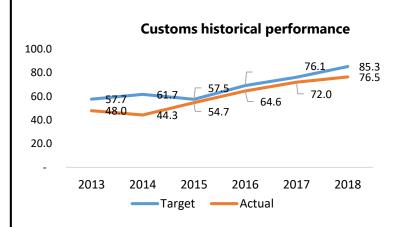

## **Agency performance since 2013**

Agency Performance as a percentage of GDP since