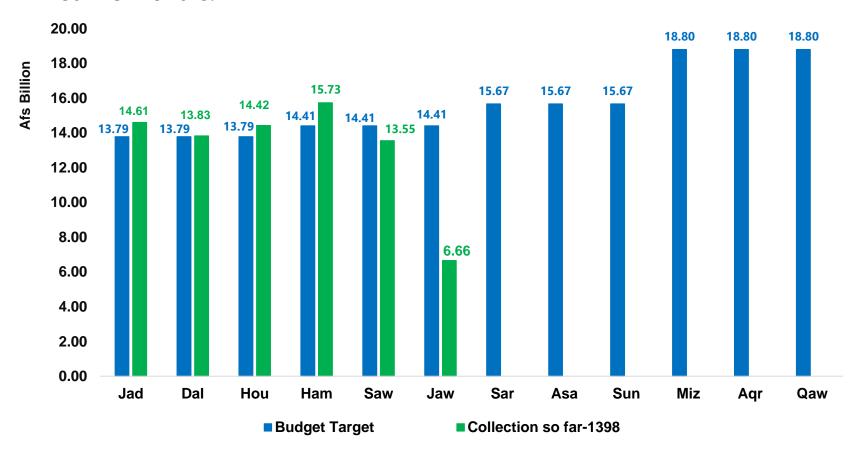

### Revenue Forecast: Based on the five months' collection FY-1398

• Linear Trend: Afs 166.96 billion;

• **Growth Trend:** Afs 188.03 billion.

• Pattern: Afs 180.44 billion

|                |       |       | Actual |       |       |       |       | Fo    | recast |       |       |       |        |
|----------------|-------|-------|--------|-------|-------|-------|-------|-------|--------|-------|-------|-------|--------|
| Billion Afs    | Jad   | Dal   | Hou    | Ham   | Saw   | Jaw   | Sar   | Asa   | Sun    | Miz   | Aqr   | Qaw   | TOTAL  |
| Linear Trend   | 14.61 | 13.83 | 14.42  | 15.73 | 13.55 | 14.50 | 14.07 | 13.45 | 13.71  | 13.19 | 13.01 | 12.88 | 166.96 |
| Growth Trend   | 14.61 | 13.83 | 14.42  | 15.73 | 13.55 | 14.23 | 14.94 | 15.69 | 16.48  | 17.30 | 18.16 | 19.07 | 188.03 |
| Pattern        | 14.61 | 13.83 | 14.42  | 15.73 | 13.55 | 16.87 | 13.97 | 13.28 | 13.43  | 14.35 | 14.96 | 21.43 | 180.44 |
| Actual FY-1396 | 13.34 | 10.99 | 13.58  | 14.65 | 12.36 | 14.74 | 15.51 | 13.04 | 17.84  | 16.62 | 23.48 | 23.76 | 189.91 |