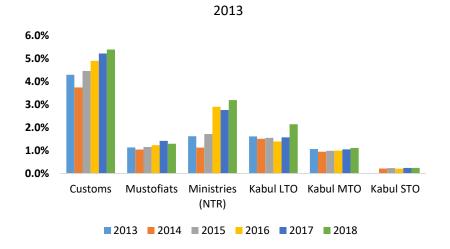

## **Agency performance since 2013**

Agency Performance as a percentage of GDP since