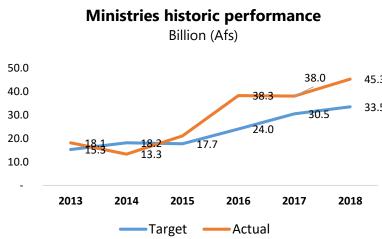

### **Ministries collection performance**

Source: Revenue Management Information System (RMIS)

Budget target to date: Afs 15.63.01 billion;

Collection to date: Afs 12.31 billion;

Collection is lower than the target by: Afs –3.32 billion.

Last year collection to date: Afs 14.08 billion.

Collections have significantly improved through Non-tax revenues. As on average:

- NTR exceeded the target by Afs 5.8 billion over the last 6 years;
- The target was exceeded by Afs 11.2 billion over the last 3 years;
- NTR collection doubled (1.6% to 3.2%) in the last 6 years when compared to GDP;
- Increasing NTRs reduces national assets, purchasing power, and increases burden on the general public.