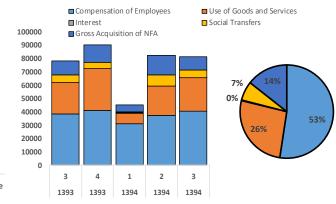

Table 1. GFS Summary

|                                              | 1393   | 1393   | 1394    | 1394   | 1394   |
|----------------------------------------------|--------|--------|---------|--------|--------|
|                                              | Q3     | Q3 YTD | Budget  | Q3     | Q3 YTD |
| Revenue                                      | 51114  | 177307 | 154742  | 63677  | 211728 |
| Tax Revenue                                  | 17551  | 54906  | 129815  | 19968  | 59880  |
| Non-Tax Revenue                              | 4525   | 12901  | 19756   | 7919   | 18487  |
| Grants                                       | 27883  | 106323 | 0       | 34809  | 130390 |
| Social Contributions                         | 1156   | 3176   | 5171    | 981    | 2971   |
|                                              |        |        |         |        |        |
| Expenditure                                  | 67699  | 177452 | 339305  | 71350  | 178849 |
| Wages and Salaries                           | 38431  | 108889 | 161456  | 40775  | 109471 |
| Goods and Services                           | 23724  | 53343  | 156765  | 25164  | 55139  |
| Interest                                     | 140    | 274    | 927     | 58     | 433    |
| Grants and Transfers                         | 5404   | 14947  | 20156   | 5353   | 13806  |
|                                              |        |        |         |        |        |
| Overall Operating Balance                    | -16585 | -146   | -184563 | -7673  | 32879  |
| Primary Operating Balance                    | -16444 | 128    | -183636 | -7615  | 33312  |
|                                              |        |        |         |        |        |
| <b>Gross Acquisition of Fixed Assets</b>     | 10462  | 32533  | 102429  | 10054  | 30045  |
| Net Acquisition of Fixed Assets              | 10454  | 32504  | 102429  | 10051  | 30024  |
|                                              |        |        |         |        |        |
| Overall Balance                              | -27039 | -32650 | -286992 | -17724 | 2855   |
| Primary Balance                              | -26899 | -32376 | -286065 | -17666 | 3288   |
|                                              |        |        |         |        |        |
| <b>Gross Acquisition of Financial Assets</b> | 27039  | 32650  | 286992  | 17724  | -2855  |

The remainder of the outturn examines the expenditures against the adjusted budget, in order to show the performance against the final spending plan.

Table 2. Adjustments in the Budget

|                           | Original | Adjusted | Change |
|---------------------------|----------|----------|--------|
| Operating Only            | Budget   | Budget   | %      |
| TOTAL GROSS EXPENDITURES  | 283486.3 | 295808.5 | 4%     |
| RECURRENT EXPENDITURES    | 271554.9 | 278815.9 | 3%     |
| Compensation of Employees | 157506.6 | 161456.2 | 3%     |
| Use of Goods and Services | 84308.3  | 97576.5  | 16%    |
| Interest                  | 3649.0   | 927.4    | -75%   |
| Social Transfers          | 26091.0  | 18855.9  | -28%   |
|                           |          |          |        |
| ACQUISITION OF ASSETS     |          |          |        |
| Gross Acquisition of NFA  | 11931.4  | 17920.1  | 50%    |
| Operating and Development |          |          |        |
| Security                  | 192156.1 | 208906.7 | 9%     |
| Governance                | 16323.0  | 17876.0  | 10%    |
| Infrastructure            | 69854.0  | 69048.3  | -1%    |
| Education                 | 56234.8  | 58119.5  | 3%     |
| Health                    | 18501.4  | 19193.8  | 4%     |
| Agriculture               | 41544.0  | 33851.9  | -19%   |
| Social Protection         | 21077.8  | 20710.7  | -2%    |
| Economic Governance       | 11239.9  | 13613.0  | 21%    |
| Unclassified              | 9242.0   | 0.0      | -100%  |
| TOTAL                     | 436172.9 | 441319.9 | 1%     |