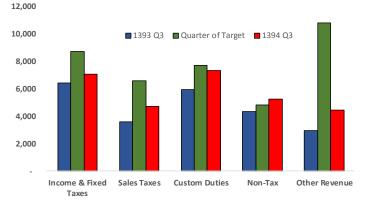

Revenues
Table 5. Revenue Summary

| In millions of Afghanis                                                                                                                                                                                                                                                                                                                                                                                                                                                                                                                                                                                                                                                                                                                                                                                                                                                                                                                                                                                                                                                                                                                                                                                                                                                                                                                                                                                                                                                                                                                                                                                                                                                                                                                                                                                                                                                                                                                                                                                                                                                                                                        | 1393   | 1393    | 1394    | 1394   | 1394    | % Target | % Change |
|--------------------------------------------------------------------------------------------------------------------------------------------------------------------------------------------------------------------------------------------------------------------------------------------------------------------------------------------------------------------------------------------------------------------------------------------------------------------------------------------------------------------------------------------------------------------------------------------------------------------------------------------------------------------------------------------------------------------------------------------------------------------------------------------------------------------------------------------------------------------------------------------------------------------------------------------------------------------------------------------------------------------------------------------------------------------------------------------------------------------------------------------------------------------------------------------------------------------------------------------------------------------------------------------------------------------------------------------------------------------------------------------------------------------------------------------------------------------------------------------------------------------------------------------------------------------------------------------------------------------------------------------------------------------------------------------------------------------------------------------------------------------------------------------------------------------------------------------------------------------------------------------------------------------------------------------------------------------------------------------------------------------------------------------------------------------------------------------------------------------------------|--------|---------|---------|--------|---------|----------|----------|
|                                                                                                                                                                                                                                                                                                                                                                                                                                                                                                                                                                                                                                                                                                                                                                                                                                                                                                                                                                                                                                                                                                                                                                                                                                                                                                                                                                                                                                                                                                                                                                                                                                                                                                                                                                                                                                                                                                                                                                                                                                                                                                                                | Q3     | Q3 YTD  | Budget  | Q3     | Q3 YTD  |          | on 1393  |
| Revenues Including Grants                                                                                                                                                                                                                                                                                                                                                                                                                                                                                                                                                                                                                                                                                                                                                                                                                                                                                                                                                                                                                                                                                                                                                                                                                                                                                                                                                                                                                                                                                                                                                                                                                                                                                                                                                                                                                                                                                                                                                                                                                                                                                                      | 51,114 | 177,307 | 154,742 | 63,677 | 211,728 | 137%     | 19%      |
| Revenues Excluding Grants                                                                                                                                                                                                                                                                                                                                                                                                                                                                                                                                                                                                                                                                                                                                                                                                                                                                                                                                                                                                                                                                                                                                                                                                                                                                                                                                                                                                                                                                                                                                                                                                                                                                                                                                                                                                                                                                                                                                                                                                                                                                                                      | 23,232 | 70,984  | 154,742 | 28,868 | 81,338  | 53%      | 15%      |
| The second of th |        |         |         | _0,000 | 02,000  | 33/3     |          |
| Revenue (without customs)                                                                                                                                                                                                                                                                                                                                                                                                                                                                                                                                                                                                                                                                                                                                                                                                                                                                                                                                                                                                                                                                                                                                                                                                                                                                                                                                                                                                                                                                                                                                                                                                                                                                                                                                                                                                                                                                                                                                                                                                                                                                                                      | 17,294 | 52,653  | 123,923 | 21,508 | 59,386  | 48%      | 13%      |
| Tax Revenues (without customs)                                                                                                                                                                                                                                                                                                                                                                                                                                                                                                                                                                                                                                                                                                                                                                                                                                                                                                                                                                                                                                                                                                                                                                                                                                                                                                                                                                                                                                                                                                                                                                                                                                                                                                                                                                                                                                                                                                                                                                                                                                                                                                 | 11,613 | 36,576  | 98,996  | 12,608 | 37,928  | 38%      | 4%       |
| Fixed Taxes                                                                                                                                                                                                                                                                                                                                                                                                                                                                                                                                                                                                                                                                                                                                                                                                                                                                                                                                                                                                                                                                                                                                                                                                                                                                                                                                                                                                                                                                                                                                                                                                                                                                                                                                                                                                                                                                                                                                                                                                                                                                                                                    | 2,458  | 8,013   | 13,383  | 2,352  | 7,301   | 55%      | -9%      |
| Income Taxes                                                                                                                                                                                                                                                                                                                                                                                                                                                                                                                                                                                                                                                                                                                                                                                                                                                                                                                                                                                                                                                                                                                                                                                                                                                                                                                                                                                                                                                                                                                                                                                                                                                                                                                                                                                                                                                                                                                                                                                                                                                                                                                   | 4,004  | 12,619  | 21,545  | 4,716  | 14,228  | 66%      | 13%      |
| Property Taxes                                                                                                                                                                                                                                                                                                                                                                                                                                                                                                                                                                                                                                                                                                                                                                                                                                                                                                                                                                                                                                                                                                                                                                                                                                                                                                                                                                                                                                                                                                                                                                                                                                                                                                                                                                                                                                                                                                                                                                                                                                                                                                                 | 204    | 624     | 902     | 118    | 569     | 63%      | -9%      |
| Sales Taxes                                                                                                                                                                                                                                                                                                                                                                                                                                                                                                                                                                                                                                                                                                                                                                                                                                                                                                                                                                                                                                                                                                                                                                                                                                                                                                                                                                                                                                                                                                                                                                                                                                                                                                                                                                                                                                                                                                                                                                                                                                                                                                                    | 3,575  | 11,249  | 26,374  | 4,733  | 13,039  | 49%      | 16%      |
| Other Taxes                                                                                                                                                                                                                                                                                                                                                                                                                                                                                                                                                                                                                                                                                                                                                                                                                                                                                                                                                                                                                                                                                                                                                                                                                                                                                                                                                                                                                                                                                                                                                                                                                                                                                                                                                                                                                                                                                                                                                                                                                                                                                                                    | 1,372  | 4,072   | 5,975   | 690    | 2,791   | 47%      | -31%     |
| Customs Duty, Import Taxes                                                                                                                                                                                                                                                                                                                                                                                                                                                                                                                                                                                                                                                                                                                                                                                                                                                                                                                                                                                                                                                                                                                                                                                                                                                                                                                                                                                                                                                                                                                                                                                                                                                                                                                                                                                                                                                                                                                                                                                                                                                                                                     | 5,938  | 18,330  | 30,819  | 7,360  | 21,952  | 71%      | 20%      |
| Non Tax Revenue                                                                                                                                                                                                                                                                                                                                                                                                                                                                                                                                                                                                                                                                                                                                                                                                                                                                                                                                                                                                                                                                                                                                                                                                                                                                                                                                                                                                                                                                                                                                                                                                                                                                                                                                                                                                                                                                                                                                                                                                                                                                                                                | 4,327  | 12,536  | 19,226  | 5,255  | 14,343  | 75%      | 14%      |
| Income from Capital Property                                                                                                                                                                                                                                                                                                                                                                                                                                                                                                                                                                                                                                                                                                                                                                                                                                                                                                                                                                                                                                                                                                                                                                                                                                                                                                                                                                                                                                                                                                                                                                                                                                                                                                                                                                                                                                                                                                                                                                                                                                                                                                   | 292    | 1,161   | 1,781   | 796    | 1,647   | 92%      | 42%      |
| Sales of Goods and Services                                                                                                                                                                                                                                                                                                                                                                                                                                                                                                                                                                                                                                                                                                                                                                                                                                                                                                                                                                                                                                                                                                                                                                                                                                                                                                                                                                                                                                                                                                                                                                                                                                                                                                                                                                                                                                                                                                                                                                                                                                                                                                    | 1,450  | 2,927   | 3,689   | 708    | 2,409   | 65%      | -18%     |
| Administrative Fees                                                                                                                                                                                                                                                                                                                                                                                                                                                                                                                                                                                                                                                                                                                                                                                                                                                                                                                                                                                                                                                                                                                                                                                                                                                                                                                                                                                                                                                                                                                                                                                                                                                                                                                                                                                                                                                                                                                                                                                                                                                                                                            | 2,104  | 7,145   | 11,671  | 3,488  | 9,187   | 79%      | 29%      |
| Royalties                                                                                                                                                                                                                                                                                                                                                                                                                                                                                                                                                                                                                                                                                                                                                                                                                                                                                                                                                                                                                                                                                                                                                                                                                                                                                                                                                                                                                                                                                                                                                                                                                                                                                                                                                                                                                                                                                                                                                                                                                                                                                                                      | 125    | 309     | 467     | 14     | 119     | 26%      | -62%     |
| Non Tax Fines and Penalties                                                                                                                                                                                                                                                                                                                                                                                                                                                                                                                                                                                                                                                                                                                                                                                                                                                                                                                                                                                                                                                                                                                                                                                                                                                                                                                                                                                                                                                                                                                                                                                                                                                                                                                                                                                                                                                                                                                                                                                                                                                                                                    | 214    | 563     | 847     | 161    | 584     | 69%      | 4%       |
| Extractive Industry                                                                                                                                                                                                                                                                                                                                                                                                                                                                                                                                                                                                                                                                                                                                                                                                                                                                                                                                                                                                                                                                                                                                                                                                                                                                                                                                                                                                                                                                                                                                                                                                                                                                                                                                                                                                                                                                                                                                                                                                                                                                                                            | 142    | 430     | 771     | 87     | 399     | 52%      | -7%      |
| Miscellaneous Revenue                                                                                                                                                                                                                                                                                                                                                                                                                                                                                                                                                                                                                                                                                                                                                                                                                                                                                                                                                                                                                                                                                                                                                                                                                                                                                                                                                                                                                                                                                                                                                                                                                                                                                                                                                                                                                                                                                                                                                                                                                                                                                                          | 198    | 365     | 530     | 2,665  | 4,144   | 782%     | 1034%    |
| Social Contributions                                                                                                                                                                                                                                                                                                                                                                                                                                                                                                                                                                                                                                                                                                                                                                                                                                                                                                                                                                                                                                                                                                                                                                                                                                                                                                                                                                                                                                                                                                                                                                                                                                                                                                                                                                                                                                                                                                                                                                                                                                                                                                           | 1,156  | 3,176   | 5,171   | 981    | 2,971   | 57%      | -6%      |
| Grants                                                                                                                                                                                                                                                                                                                                                                                                                                                                                                                                                                                                                                                                                                                                                                                                                                                                                                                                                                                                                                                                                                                                                                                                                                                                                                                                                                                                                                                                                                                                                                                                                                                                                                                                                                                                                                                                                                                                                                                                                                                                                                                         | 27,883 | 106,323 | -       | 34,809 | 130,390 | -        | 23%      |
| Foreign Governments                                                                                                                                                                                                                                                                                                                                                                                                                                                                                                                                                                                                                                                                                                                                                                                                                                                                                                                                                                                                                                                                                                                                                                                                                                                                                                                                                                                                                                                                                                                                                                                                                                                                                                                                                                                                                                                                                                                                                                                                                                                                                                            | 13,952 | 62,902  | -       | 24,592 | 98,577  | -        | 57%      |
| International Organisation                                                                                                                                                                                                                                                                                                                                                                                                                                                                                                                                                                                                                                                                                                                                                                                                                                                                                                                                                                                                                                                                                                                                                                                                                                                                                                                                                                                                                                                                                                                                                                                                                                                                                                                                                                                                                                                                                                                                                                                                                                                                                                     | 13,930 | 43,421  | -       | 10,216 | 31,814  | -        | -27%     |
| Other Government Units                                                                                                                                                                                                                                                                                                                                                                                                                                                                                                                                                                                                                                                                                                                                                                                                                                                                                                                                                                                                                                                                                                                                                                                                                                                                                                                                                                                                                                                                                                                                                                                                                                                                                                                                                                                                                                                                                                                                                                                                                                                                                                         | _      | -       | -       | -      | _       | -        | -        |

During Third quarter 1394, the year to date total revenue collection was relatively better, while compared to the same period in 1393, showing an increase about Afs 5.6 Billion or 15 percent, while collection was 53 percent of the total target 1393. Customs, Tax & Non tax revenues performed better during the third quarter, and their collections as compared to quarterly actuals in 1393, increased by 24 percent, 9 percent and 21 percent respectively. In the tax revenue, most of the increase come from income and sales taxes, while in non-tax, the administrative fees was larger contributor.