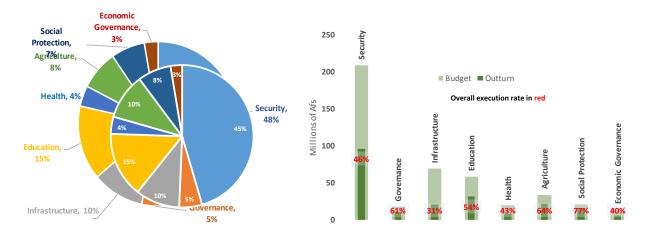

The remainder of the outturn examines the expenditures against the adjusted budget, in order to show the performance against the final spending plan.

Table 2. Adjustments in the Budget

|                           | Original | Adjusted | Change |
|---------------------------|----------|----------|--------|
| Operating Only            | Budget   | Budget   | %      |
| TOTAL GROSS EXPENDITURES  | 283486.3 | 295808.5 | 4%     |
| RECURRENT EXPENDITURES    | 271554.9 | 278815.9 | 3%     |
| Compensation of Employees | 157506.6 | 161456.2 | 3%     |
| Use of Goods and Services | 84308.3  | 97576.5  | 16%    |
| Interest                  | 3649.0   | 927.4    | -75%   |
| Social Transfers          | 26091.0  | 18855.9  | -28%   |
|                           |          |          |        |
| ACQUISITION OF ASSETS     |          |          |        |
| Gross Acquisition of NFA  | 11931.4  | 17920.1  | 50%    |
| Operating and Development |          |          |        |
| Security                  | 192156.1 | 208906.7 | 9%     |
| Governance                | 16323.0  | 17876.0  | 10%    |
| Infrastructure            | 69854.0  | 69048.3  | -1%    |
| Education                 | 56234.8  | 58119.5  | 3%     |
| Health                    | 18501.4  | 19193.8  | 4%     |
| Agriculture               | 41544.0  | 33851.9  | -19%   |
| Social Protection         | 21077.8  | 20710.7  | -2%    |
| Economic Governance       | 11239.9  | 13613.0  | 21%    |
| Unclassified              | 9242.0   | 0.0      | -100%  |
| TOTAL                     | 436172.9 | 441319.9 | 1%     |