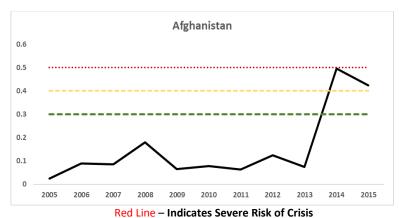

The reduction in the indicator for risk of a fiscal crisis since last year is the result of improved revenue and economic growth outlook, and a reduction in the likely structural and primary fiscal balances by the end of the year. Debt to GDP remains far below the threshold for risk, as do interest payments to revenue. The major risks to the fiscal situation in the indicator are the high fertility rate, presenting fiscal pressures in the future; non-performing loans creating pressures from the financial sector and the previous period's poor fiscal performance. While the indicator has fallen there still remains substantial risk from a TSA balance.

Yellow Line – Indicates Increased Risk of Crisis

Green Line – Represents Limited Risk of Crisis

| Risk                                                                                                                                          |        | Impact |
|-----------------------------------------------------------------------------------------------------------------------------------------------|--------|--------|
| Rating Maintained                                                                                                                             |        |        |
| <b>Fiscal:</b> Exchange rate depreciation causes cost increase for Government imports                                                         | LOW    | MEDIUM |
| Fiscal: Aid slowdown (commitments don't materialize)                                                                                          | MEDIUM | HIGH   |
| Fiscal: Revenue slowdown as a result of continued import slowdown                                                                             | MEDIUM | MEDIUM |
| Macroeconomic: continued uncertainty reduces FDI                                                                                              | MEDIUM | MEDIUM |
| <b>Macroeconomic:</b> lower execution in the development budget will decrease economic activity (and will potentially increase unemployment). | MEDIUM | HIGH   |