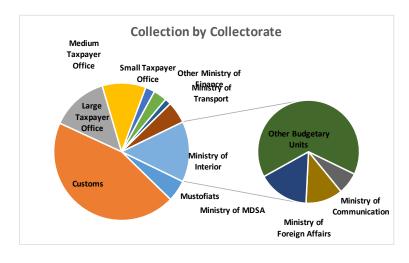

Miscellaneous revenue is revenue which has been collected, but has not yet been attributed to a specific code, over time this value reduces as figures become assigned to revenue codes.

Table 6. Revenues by Collectorate

| In millions of Afghanis       | 1393  | 1393   | 1394  | 1394   | % Change |
|-------------------------------|-------|--------|-------|--------|----------|
|                               | Q3    | Q3 YTD | Q3    | Q3 YTD | on 1393  |
| Ministry of Finance           | 18714 | 58231  | 22247 | 64348  | 19%      |
| Mustofiats                    | 1609  | 4050   | 1165  | 4131   | -28%     |
| Customs                       | 10080 | 30748  | 12852 | 36285  | 28%      |
| Large Taxpayer Office         | 3455  | 11948  | 3720  | 11039  | 8%       |
| Medium Taxpayer Office        | 2672  | 8368   | 2702  | 8477   | 1%       |
| Small Taxpayer Office         | 452   | 1630   | 442   | 1814   | -2%      |
| Other Ministry of Finance     | 447   | 1487   | 1367  | 2601   | 206%     |
| Other Key Ministries          | 4517  | 12753  | 6621  | 16990  | 47%      |
| Ministry of Transport         | 387   | 1161   | 417   | 1189   | 8%       |
| Ministry of Interior          | 750   | 2361   | 1317  | 4204   | 76%      |
| Ministry of Communication     | 307   | 715    | 227   | 801    | -26%     |
| Ministry of Foreign Affairs   | 106   | 447    | 432   | 1365   | 308%     |
| Ministry of MDSA <sup>1</sup> | 726   | 2058   | 614   | 1879   | -15%     |
| Other Budgetary Units         | 2241  | 6011   | 3614  | 7552   | 61%      |

1/ Martyrs, Disabled and Social Affairs

There were large increases in non-tax revenue collection by Ministry of Interior and Ministry of Foreign Affairs. Most of the revenue increases were due to increase in the collection of passport revenues and visa fees in those ministries.

Total collections by Ministry of Finance and other key ministries were greater than what was collected in previous year. Custom revenue shows 28% increase compared to 3<sup>rd</sup> quarter last year. This is more important as last year there was large fall in custom collection. This increase was partly attributed to increase in the value of imported goods associated with Afghani currency depreciation against the USD.

The Small Taxpayer Office was collected about -2% less than last year collection. This low growth was said to be due to revising the tax rates and low efforts in enforcement by the STO. Contrary to expectation, both LTO and MTO recorded small increase in their collection compared to last year.