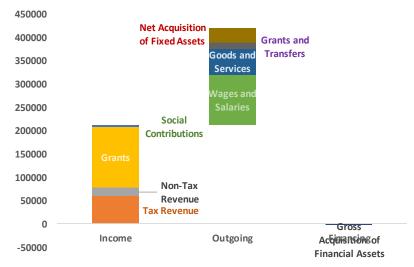

Table 1. GFS Summary

|                                              | 1393   | 1393   | 1394    | 1394   | 1394   |
|----------------------------------------------|--------|--------|---------|--------|--------|
|                                              | Q3     | Q3 YTD | Budget  | Q3     | Q3 YTD |
| Revenue                                      | 51114  | 177307 | 154742  | 63677  | 211728 |
| Tax Revenue                                  | 17551  | 54906  | 129815  | 19968  | 59880  |
| Non-Tax Revenue                              | 4525   | 12901  | 19756   | 7919   | 18487  |
| Grants                                       | 27883  | 106323 | 0       | 34809  | 130390 |
| Social Contributions                         | 1156   | 3176   | 5171    | 981    | 2971   |
|                                              |        |        |         |        |        |
| Expenditure                                  | 67699  | 177452 | 339305  | 71350  | 178849 |
| Wages and Salaries                           | 38431  | 108889 | 161456  | 40775  | 109471 |
| Goods and Services                           | 23724  | 53343  | 156765  | 25164  | 55139  |
| Interest                                     | 140    | 274    | 927     | 58     | 433    |
| Grants and Transfers                         | 5404   | 14947  | 20156   | 5353   | 13806  |
|                                              |        |        |         |        |        |
| Overall Operating Balance                    | -16585 | -146   | -184563 | -7673  | 32879  |
| Primary Operating Balance                    | -16444 | 128    | -183636 | -7615  | 33312  |
|                                              |        |        |         |        |        |
| <b>Gross Acquisition of Fixed Assets</b>     | 10462  | 32533  | 102429  | 10054  | 30045  |
| Net Acquisition of Fixed Assets              | 10454  | 32504  | 102429  | 10051  | 30024  |
|                                              |        |        |         |        |        |
| Overall Balance                              | -27039 | -32650 | -286992 | -17724 | 2855   |
| Primary Balance                              | -26899 | -32376 | -286065 | -17666 | 3288   |
|                                              |        |        |         |        |        |
| <b>Gross Acquisition of Financial Assets</b> | 27039  | 32650  | 286992  | 17724  | -2855  |