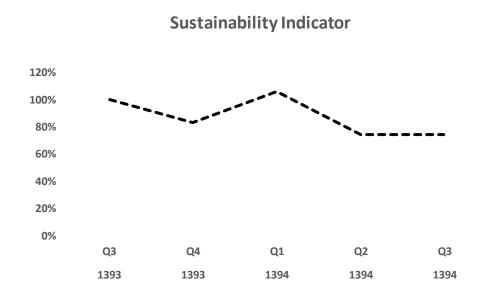

|       |       |       |        |

**Fiscal sustainability indicators show a mixed picture,** as shown in the table depict that it improved in some areas and worsened slightly in other areas. Compared to last year salaries make up a larger portion of total expenditures reflecting increase in bonuses and overtime payments. Likewise, the financing gap this quarter is smaller compared to the same quarter last year due to improved revenue performance and spending restraints, although it has worsened relative to the previous quarter in the same year. Operating spending to domestic revenue ratio has declined, which is because revenue collection has increased relatively. Improvement in the financing gap is important for fiscal sustainability and improvement towards meeting the IP benchmark.



The overall indicator duplicates this mix picture. The indicator index has worsened as compared to the same period last year, but was very stable. In general we expect some cyclical movement through the year as we tend to spend very little in the first quarter and see a spike in revenues in the last quarter.

A fall in the indicator suggests a worsening of sustainability, and increase suggests and improvement.

## **Fiscal Balances**

#### 25. Summary Transactions Affecting Net Worth

| In millions of Afghanis                          | 1393    | 1393    | 1394    | 1394    | % Change |
|--------------------------------------------------|---------|---------|---------|---------|----------|
|                                                  | Q3      | Q3 YTD  | Q3      | Q3 YTD  | on 1393